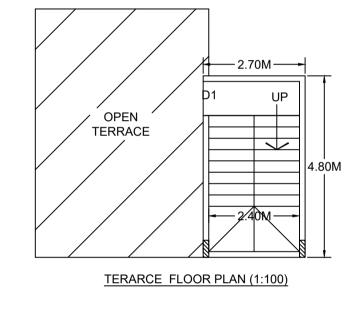

ur camps / construction sites.

2.List of children of workers shall be furnished by the builder / contractor to the Labour Department which is mandatory.

3. Employment of child labour in the construction activities strictly prohibited. 4. Obtaining NOC from the Labour Department before commencing the construction work is a must. 5.BBMP will not be responsible for any dispute that may arise in respect of property in question. 6.In case if the documents submitted in respect of property in question is found to be false or fabricated, the plan sanctioned stands cancelled automatically and legal action will be initiated.



Color Notes

COLOR INDEX

PLOT BOUNDARY ABUTTING ROAD

EXISTING (To be retained)

EXISTING (To be demolished)

PROPOSED WORK (COVERAGE AREA)



FIRST FLOOR PLAN (1:100)











## Block :A (T S)

| Floor Name                  | Total Built Up | Lotal Ruilt Lin T. Deductions (Area in Solmt ) T |         | Proposed FAR<br>Area (Sq.mt.) | Total FAR Area | Tnmt (No.) |  |
|-----------------------------|----------------|--------------------------------------------------|---------|-------------------------------|----------------|------------|--|
|                             | Area (Sq.mt.)  | StairCase                                        | Parking | Resi.                         | (Sq.mt.)       | , ,        |  |
| Terrace Floor               | 12.96          | 12.96                                            | 0.00    | 0.00                          | 0.00           | 00         |  |
| Second Floor                | 42.40          | 21.26