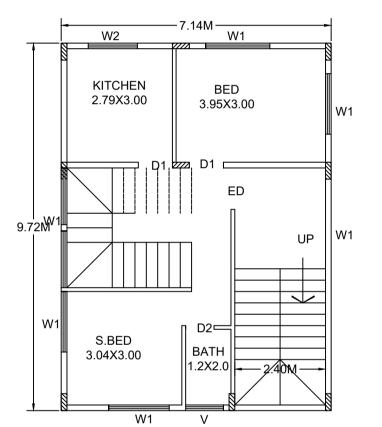

Color Notes

COLOR INDEX

PLOT BOUNDARY ABUTTING ROAD

EXISTING (To be retained)

EXISTING (To be demolished)

PROPOSED WORK (COVERAGE AREA)

FIRST FLOOR PLAN (1:100)

| CHEDULE OF JOINERY: |      |        |        |     |  |  |
|---------------------|------|--------|--------|-----|--|--|
| BLOCK NAME          | NAME | LENGTH | HEIGHT | NOS |  |  |
| A(TS)               | D2   | 0.75   | 2.10   | 03  |  |  |
| A(TS)               | D1   | 0.90   | 2.10   | 09  |  |  |
| A (T S)             | ED   | 1.10   | 2.10   | 02  |  |  |

| SCHEDULE OF JOINERY: |      |        |        |     |  |
|----------------------|------|--------|--------|-----|--|
| BLOCK NAME           | NAME | LENGTH | HEIGHT | NOS |  |
| A (T S)              | V    | 1.00   | 0.90   | 03  |  |
| A (T S)              | W1   | 1.50   | 1.35   | 19  |  |
|                      |      |        |        |     |  |

### UnitBUA Table for Block :A (T S)

|                      | ( )      |              |              |             |              |                |  |  |
|----------------------|----------|--------------|--------------|-------------|--------------|----------------|--|--|
| FLOOR                | Name     | UnitBUA Type | UnitBUA Area | Carpet Area | No. of Rooms | No. of Tenemen |  |  |
| GROUND<br>FLOOR PLAN | SPLIT gf | FLAT         | 69.40        | 47.15       | 5            | 1              |  |  |
| FIRST FLOOR<br>PLAN  | SPLIT ff | FLAT         | 111.80       | 73.78       | 5            | 1              |  |  |
| SECOND<br>FLOOR PLAN | SPLIT ff | FLAT         | 0.00         | 0.00        | 3            | 0              |  |  |
| Total:               | -        | -            | 181.20       | 120.93      | 13           | 2              |  |  |