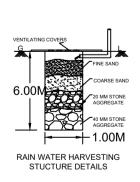

|          | RAIN WATER<br>STUCTUR | HARVESTING<br>E DETAILS |       |
|----------|-----------------------|-------------------------|-------|
| Poly     | 0.00                  |                         | Area  |
| Coverage | 0.00                  | >                       | 69.40 |
|          |                       |                         |       |