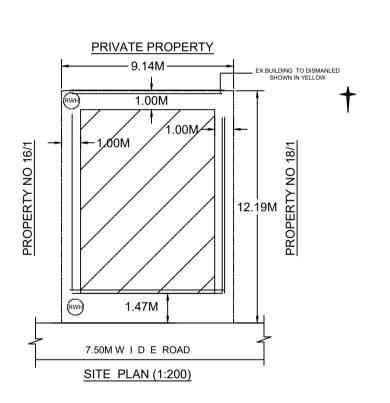

camps / construction sites.

2.List of children of workers shall be furnished by the builder / contractor to the Labour Department which is mandatory.

3. Employment of child labour in the construction activities strictly prohibited. 4. Obtaining NOC from the Labour Department before commencing the construction work is a must. 5.BBMP will not be responsible for any dispute that may arise in respect of property in question. 6.In case if the documents submitted in respect of property in question is found to be false or fabricated, the plan sanctioned stands cancelled automatically and legal action will be initiated.



Color Notes

COLOR INDEX

PLOT BOUNDARY ABUTTING ROAD

EXISTING (To be retained)

EXISTING (To be demolished)

PROPOSED WORK (COVERAGE AREA)



FIRST FLOOR PLAN (1:100)











## Block :A (T S)

| Floor Name                  | Total Built Up | Lotal Ruilt Lin T. Deductions (Area in Solmt ) T |         | Proposed FAR<br>Area (Sq.mt.) | Total FAR Area | Tnmt (No.) |  |
|-----------------------------|----------------|--------------------------------------------------|---------|-------------------------------|----------------|------------|--|
|                             | Area (Sq.mt.)  | StairCase                                        | Parking | Resi.                         | (Sq.mt.)       | , ,        |  |
| Terrace Floor               | 12.96          | 12.96                                            | 0.00    | 0.00                          | 0.00           | 00         |  |
| Second Floor                | 42.40          | 21.26