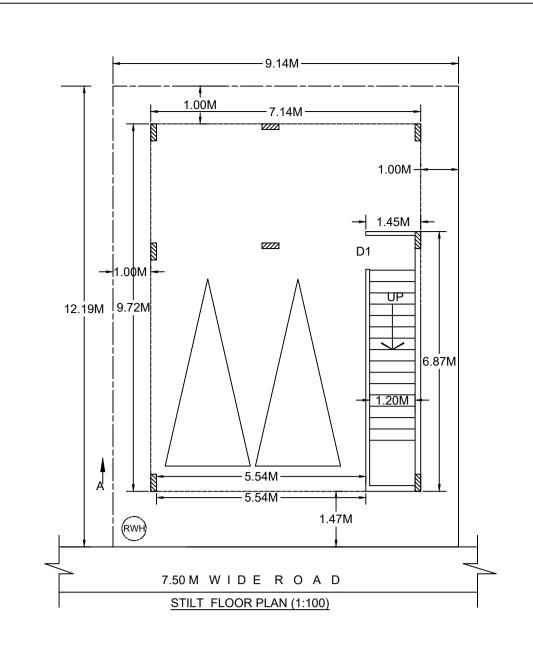

Color Notes

COLOR INDEX

PLOT BOUNDARY ABUTTING ROAD

EXISTING (To be retained)

EXISTING (To be demolished)

PROPOSED WORK (COVERAGE AREA)

FIRST FLOOR PLAN (1:100)

### Parking Check (Table 7b)

| Vehicle Type  | Reqd.             |       | Achieved |               |  |
|---------------|-------------------|-------|----------|---------------|--|
|               | No. Area (Sq.mt.) |       | No.      | Area (Sq.mt.) |  |
| Car           | 2                 | 27.50 | 2        | 27.50         |  |
| Total Car     | 2                 | 27.50 | 2        | 27.50         |  |
| TwoWheeler    | -                 | 13.75 | 0        | 0.00          |  |
| Other Parking | -                 | -     | -        | 31.94         |  |
| Total         | 41.25             |       |          | 59.44         |  |

|          | RAIN WATER<br>STUCTUR | HARVESTING<br>E DETAILS |       |
|----------|-----------------------|-------------------------|-------|
| Poly     | 0.00                  |                         | Area  |
| Coverage | 0.00                  | >                       | 69.40 |
|          |                       |                         |       |