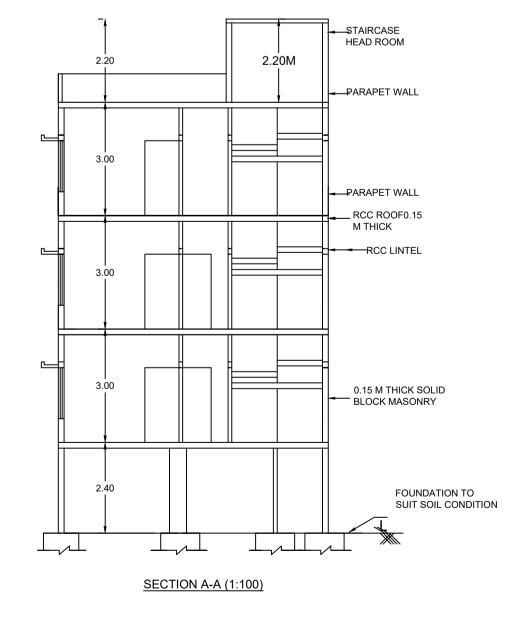

ps / construction sites.

2.List of children of workers shall be furnished by the builder / contractor to the Labour Department which is mandatory.

3. Employment of child labour in the construction activities strictly prohibited. 4. Obtaining NOC from the Labour Department before commencing the construction work is a must. 5.BBMP will not be responsible for any dispute that may arise in respect of property in question. 6.In case if the documents submitted in respect of property in question is found to be false or fabricated, the plan sanctioned stands cancelled automatically and legal action will be initiated.



Color Notes

COLOR INDEX

PLOT BOUNDARY ABUTTING ROAD

EXISTING (To be retained)

EXISTING (To be demolished)

PROPOSED WORK (COVERAGE AREA)



FIRST FLOOR PLAN (1:100)











## Block :A (T S)

| Floor Name                  | Total Built Up | Lotal Ruilt Lin T. Deductions (Area in Solmt ) T |         | Proposed FAR<br>Area (Sq.mt.) | Total FAR Area | Tnmt (No.) |  |
|-----------------------------|----------------|--------------------------------------------------|---------|-------------------------------|----------------|------------|--|
|                             | Area (Sq.mt.)  | StairCase                                        | Parking | Resi.                         | (Sq.mt.)       | , ,        |  |
| Terrace Floor               | 12.96          | 12.96                                            | 0.00    | 0.00                          | 0.00           | 00         |  |
| Second Floor                | 42.40          | 21.26