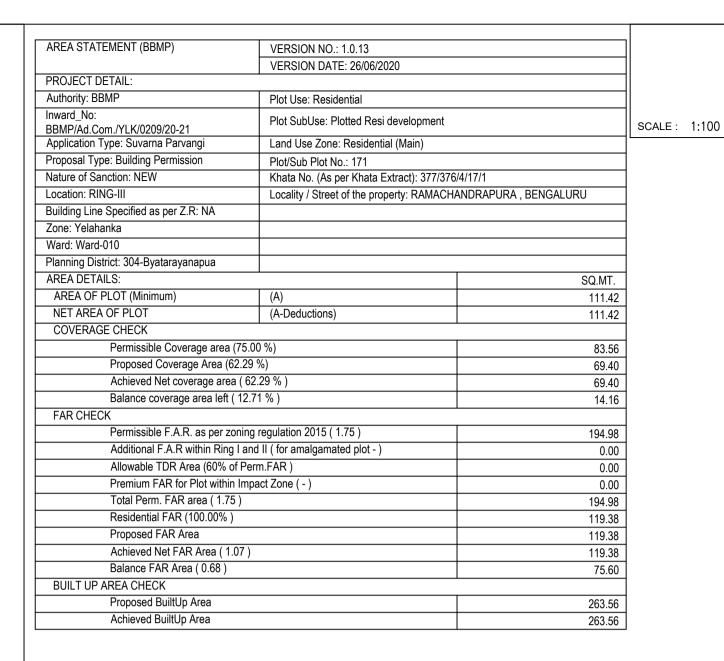

## Block :A (T S)

| Floor Name                  | Total Built Up | Lotal Ruilt Lin T. Deductions (Area in Solmt ) T |         | Proposed FAR<br>Area (Sq.mt.) | Total FAR Area | Tnmt (No.) |  |
|-----------------------------|----------------|--------------------------------------------------|---------|-------------------------------|----------------|------------|--|
|                             | Area (Sq.mt.)  | StairCase                                        | Parking | Resi.                         | (Sq.mt.)       | , ,        |  |
| Terrace Floor               | 12.96          | 12.96                                            | 0.00    | 0.00                          | 0.00           | 00         |  |
| Second Floor                | 42.40          | 21.26                                            | 0.00    | 21.14                         | 21.14          | 00         |  |
| First Floor                 | 69.40          | 25.51                                            | 0.00    | 43.89                         | 43.89          | 01         |  |
| Ground Floor                | 69.40          | 15.05                                            | 0.00    | 54.35                         | 54.35          | 01         |  |
| Stilt Floor                 | 69.40          | 9.96                                             | 59.44   | 0.00                          | 0.00           | 00         |  |
| Total:                      | 263.56         | 84.74                                            | 59.44   | 119.38                        | 119.38         | 02         |  |
| Total Number of Same Blocks | 1              |                                                  |         |                               |                |            |  |
| Total:                      | 263.56         | 84.74                                            | 59.44   | 119.38                        | 119.38         | 02         |  |

# EAD OTenens of Details

| FAR & I enement Details |                     |                                 |               |                |                                  |                            |            |
|-------------------------|---------------------|---------------------------------|---------------|----------------|----------------------------------|----------------------------|------------|
| Block                   | No. of Same<br>Bldg | Total Built Up<br>Area (Sq.mt.) | Deductions (A | rea in Sq.mt.) | Proposed FAR<br>Area<br>(Sq.mt.) | Total FAR<br>Area (Sq.mt.) | Tnmt (No.) |
|                         |                     |                                 | StairCase     | Parking        | Resi.                            |                            |            |
| A (T S)                 | 1                   | 263.56                          | 84.74         | 59.44          | 119.38                           | 119.38                     | 02         |
| Grand Total:            | 1                   | 263.56                          | 84.74         | 59.44          | 119.38                           | 119.38                     | 2.00       |