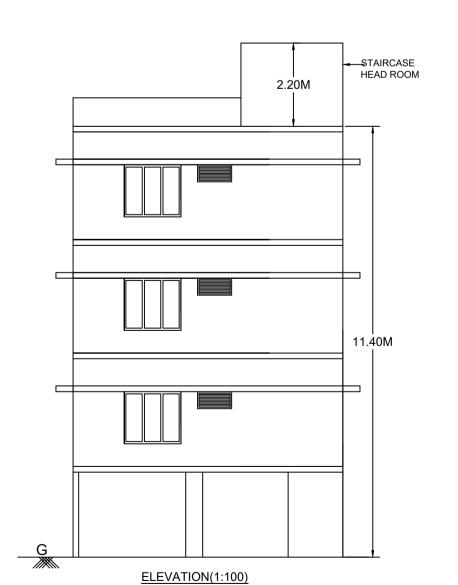

amps / construction sites.

2.List of children of workers shall be furnished by the builder / contractor to the Labour Department which is mandatory.

3. Employment of child labour in the construction activities strictly prohibited. 4. Obtaining NOC from the Labour Department before commencing the construction work is a must. 5.BBMP will not be responsible for any dispute that may arise in respect of property in question. 6.In case if the documents submitted in respect of property in question is found to be false or fabricated, the plan sanctioned stands cancelled automatically and legal action will be initiated.



Color Notes

COLOR INDEX

PLOT BOUNDARY ABUTTING ROAD

EXISTING (To be retained)

EXISTING (To be demolished)

PROPOSED WORK (COVERAGE AREA)



FIRST FLOOR PLAN (1:100)











## Block :A (T S)

| Floor Name                  | Total Built Up | Lotal Ruilt Lin T. Deductions (Area in Solmt ) T |         | Proposed FAR<br>Area (Sq.mt.) | Total FAR Area | Tnmt (No.) |  |
|-----------------------------|----------------|--------------------------------------------------|---------|-------------------------------|----------------|------------|--|
|                             | Area (Sq.mt.)  | StairCase                                        | Parking | Resi.                         | (Sq.mt.)       | , ,        |  |
| Terrace Floor               | 12.96          | 12.96                                            | 0.00    | 0.00                          | 0.00           | 00         |  |
| Second Floor                | 42.40          | 21.26