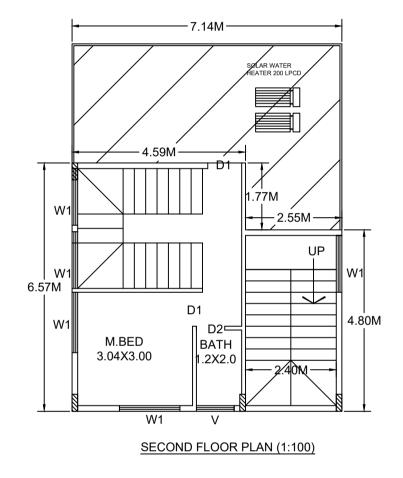

bour camps / construction sites.

2.List of children of workers shall be furnished by the builder / contractor to the Labour Department which is mandatory.

3. Employment of child labour in the construction activities strictly prohibited. 4. Obtaining NOC from the Labour Department before commencing the construction work is a must. 5.BBMP will not be responsible for any dispute that may arise in respect of property in question. 6.In case if the documents submitted in respect of property in question is found to be false or fabricated, the plan sanctioned stands cancelled automatically and legal action will be initiated.



Color Notes

COLOR INDEX

PLOT BOUNDARY ABUTTING ROAD

EXISTING (To be retained)

EXISTING (To be demolished)

PROPOSED WORK (COVERAGE AREA)



FIRST FLOOR PLAN (1:100)











## Block :A (T S)

| Floor Name                  | Total Built Up | Lotal Ruilt Lin T. Deductions (Area in Solmt ) T |         | Proposed FAR<br>Area (Sq.mt.) | Total FAR Area | Tnmt (No.) |  |
|-----------------------------|----------------|--------------------------------------------------|---------|-------------------------------|----------------|------------|--|
|                             | Area (Sq.mt.)  | StairCase                                        | Parking | Resi.                         | (Sq.mt.)       | , ,        |  |
| Terrace Floor               | 12.96          | 12.96                                            | 0.00    | 0.00                          | 0.00           | 00         |  |
| Second Floor                | 42.40          | 21.26