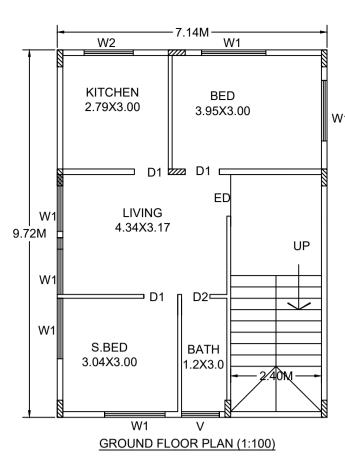

| CHEDULE OF JOINERY: |      |        |        |     |  |  |
|---------------------|------|--------|--------|-----|--|--|
| BLOCK NAME          | NAME | LENGTH | HEIGHT | NOS |  |  |
| A(TS)               | D2   | 0.75   | 2.10   | 03  |  |  |
| A(TS)               | D1   | 0.90   | 2.10   | 09  |  |  |
| A (T S)             | ED   | 1.10   | 2.10   | 02  |  |  |

| SCHEDULE OF JOINERY: |      |        |        |     |  |
|----------------------|------|--------|--------|-----|--|
| BLOCK NAME           | NAME | LENGTH | HEIGHT | NOS |  |
| A (T S)              | V    | 1.00   | 0.90   | 03  |  |
| A (T S)              | W1   | 1.50   | 1.35   | 19  |  |
|                      |      |        |        |     |  |

### UnitBUA Table for Block :A (T S)

|                      | ( )      |              |              |             |              |                |  |  |
|----------------------|----------|--------------|--------------|-------------|--------------|----------------|--|--|
| FLOOR                | Name     | UnitBUA Type | UnitBUA Area | Carpet Area | No. of Rooms | No. of Tenemen |  |  |
| GROUND<br>FLOOR PLAN | SPLIT gf | FLAT         | 69.40        | 47.15       | 5            | 1              |  |  |
| FIRST FLOOR<br>PLAN  | SPLIT ff | FLAT         | 111.80       | 73.78       | 5            | 1              |  |  |
| SECOND<br>FLOOR PLAN | SPLIT ff | FLAT         | 0.00         | 0.00        | 3            | 0              |  |  |
| Total:               | -        | -            | 181.20       | 120.93      | 13           | 2              |  |  |